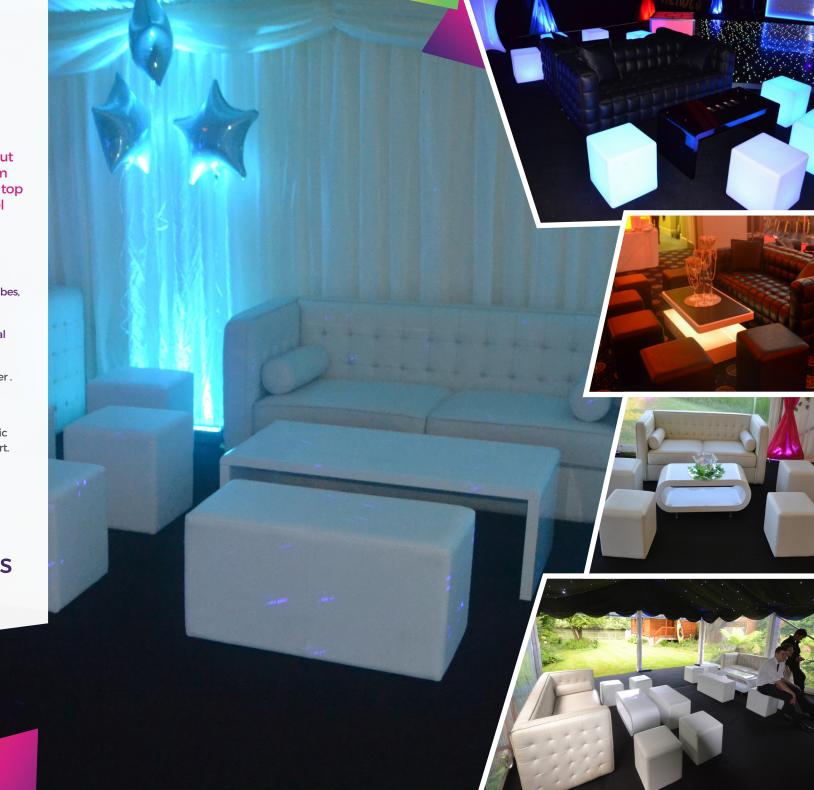

## BRIEF:

Our white furniture is great for chill-out areas, reception areas and separate chill out rooms. Our contemporary range is custom made from hardwearing material used in top nightclubs. In this range, we offer low-level sofas, banquettes and cubes.

## WHAT WE OFFER:

- Designer leather furniture including a range of cubes, benches and coffee tables that match our sofas.
- Covers for cube stools in many ranges from animal print, faux fur and leather.
- Bean bags made from high quality durable leather.
- Chaise Longue available in 2 different colours.
- Specialist furniture such as a pair of thrones, classic chesterfield sofa, a sofa in the shape of a love heart.