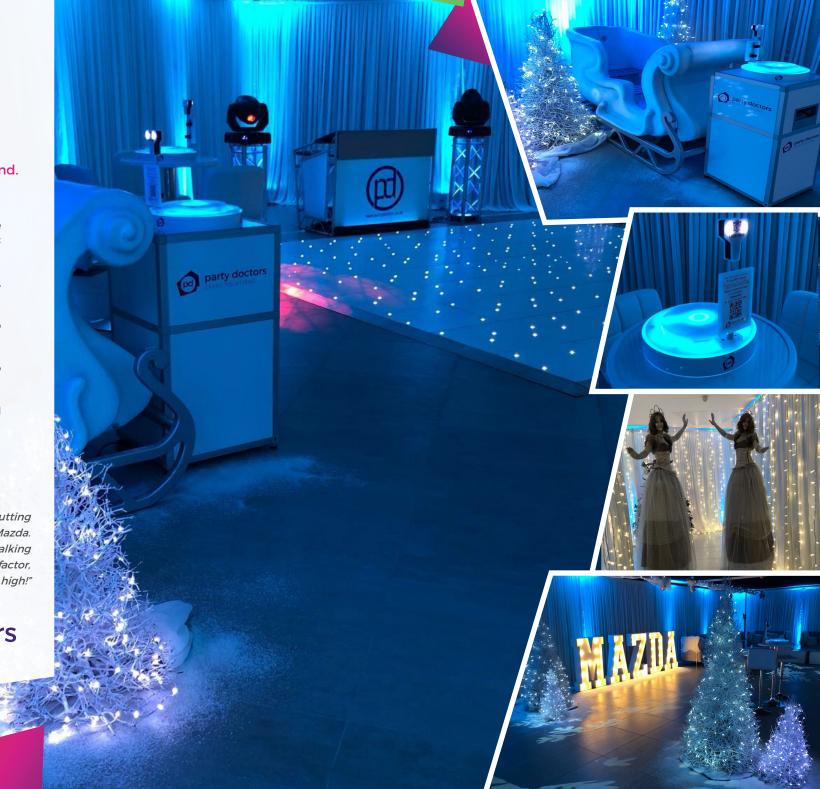

## BRIEF:

Our corporate client Mazda UK approached us to produce their xmas party. The theme was winter wonderland.

## WHAT WE DID:

- With Mazda UK HQ we draped the event space and used blue uplighters to create atmospheric lighting.
- Props were installed to include a selfie sleigh, Mazda prop lights, and xmas trees.
- Our brand new Table Selfie sticks were used to create a Selfie Sleigh
- We used lounge furniture and acessories to create chill out areas.
- We sourced entertainment with stilt walkers and facepainting.
- We provided a disco package and bar staff.