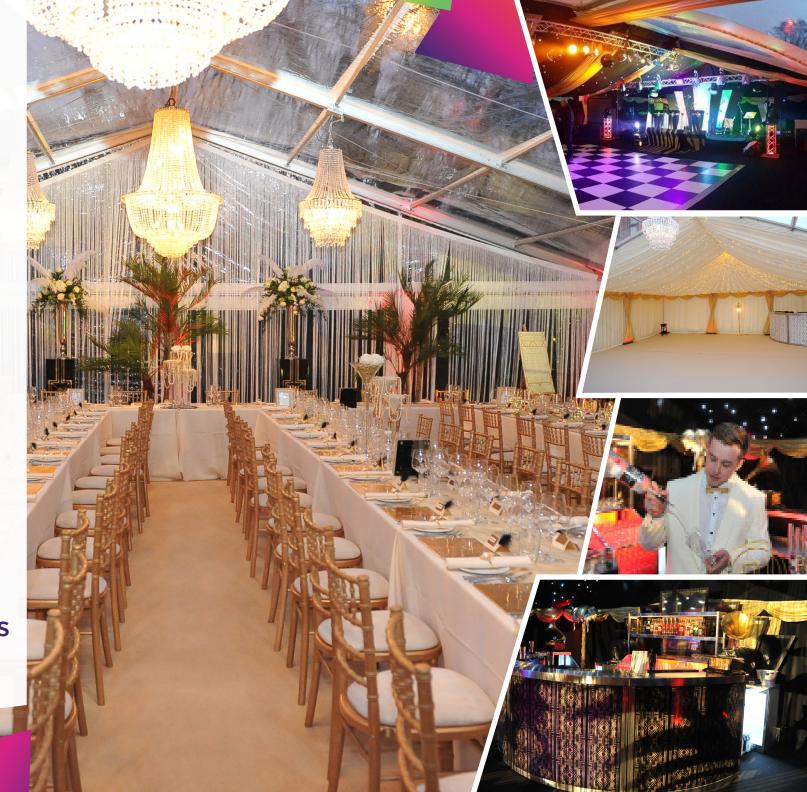

## Great Gatsby 50th Case Study

## BRIEF:

To provide a collection of event spaces each individually themed around chapters of the Great Gatsby.

## WHAT WE DID:

- Designed and built a complexe array of marquee structures split over 3 levels on suspended flooring.
- Complete bespoke theming and props including full table dressing, floral decorations and props
- Organise all catering, drink & entertainment including silver service staff in 1920's uniforms.
- > Custom build purpose made sets and decor as requested by our client.
- Provide PA and engineers for the band.
- Supply a professional photographer and videographer.
- Commission and one of acrylic Champagne tower holder.