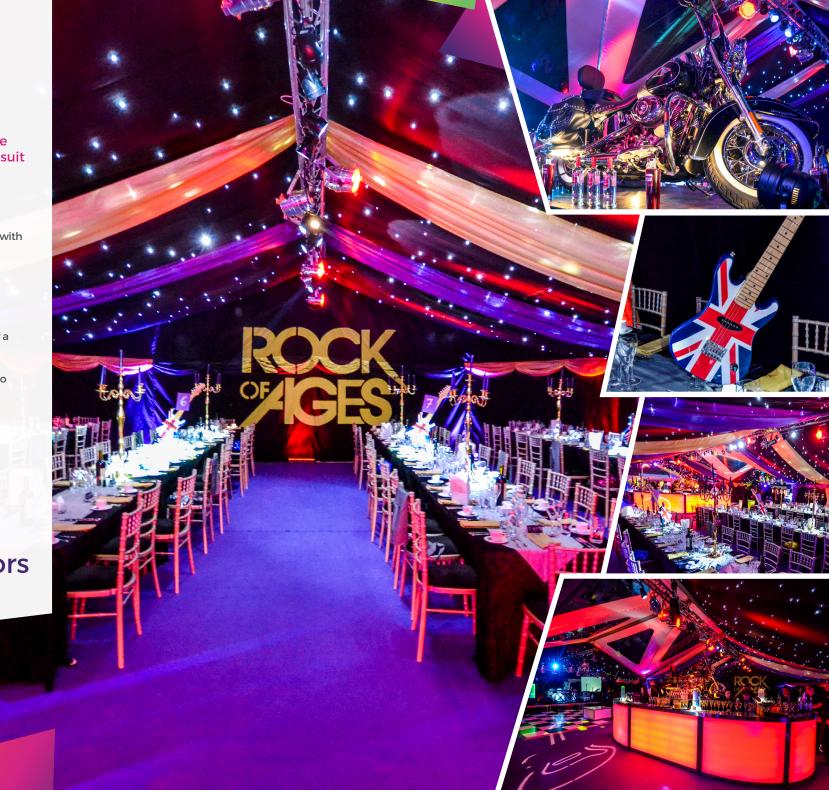

## WHAT WE DID:

- Built our award winning cruciform marquee with clear roof sections and a clear marquee front
- Designed an oval bar with a centre stage structure that held a real Soft Tail Harley Davidson motorcycle
- Built an event stage complete with full PA for a themed live band
- Provided customised event lighting with gobo projectons
- Provided custom themed table centres
- Supplied full event catering and cocktail bar complete with flairing barmen
- Installed a suspended level floor system over uneven ground