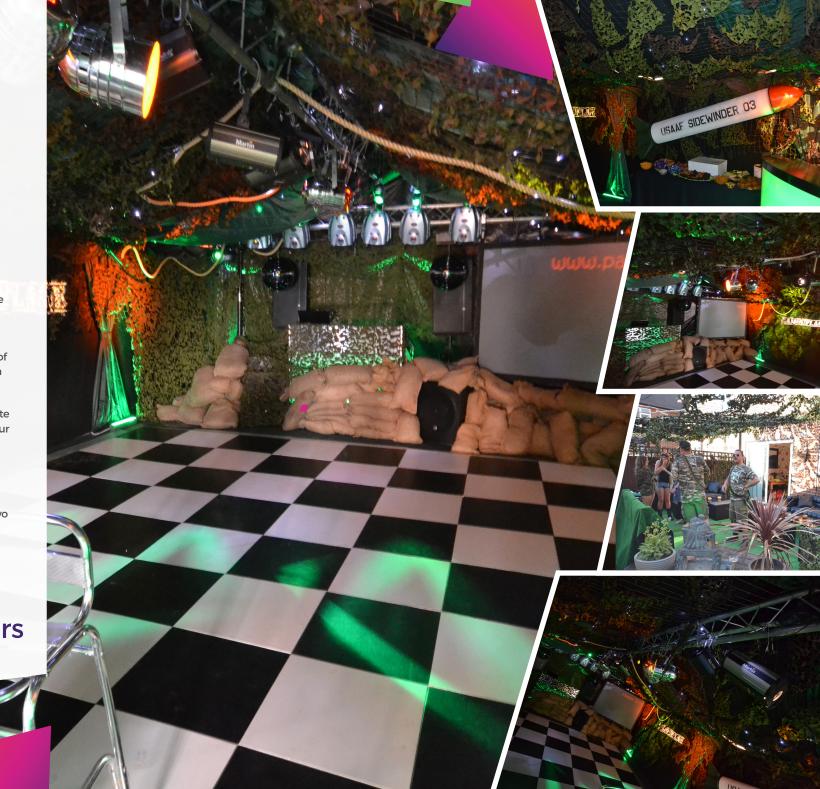

## WHAT WE DID:

- Installed a 20ft x 40ft black out marquee complete with camouflage netting across the linings and thick lengths of rope draped throughout.
- Installed a number of props including multiple sandbags, a sandbag entrance way, an army guard hut and misile bombs
- Provided custom made gobos and a number of Par cans in the ceiling to wash the marquee in army based colours
- Provided a photograpghy disco, black and white dance floor, a quarter LED bar and LED poseur tables.
- Draped further camouflage from the house to the marquee to create a snug.
- Laid astro turf on the decking and provided two sets of black outdoor furniture.